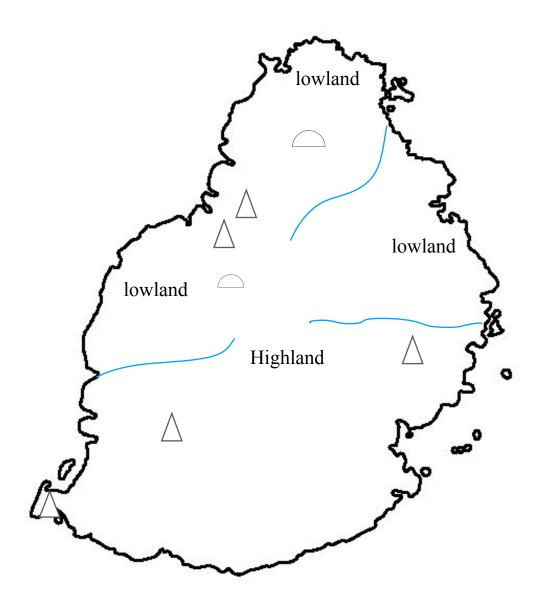

Qu 2. Observe the map carefully and complete the exercise below:

Write the names of these symbols found on the map.

| $\triangle$ | Α |   |
|-------------|---|---|
|             | Α | - |
|             | A |   |